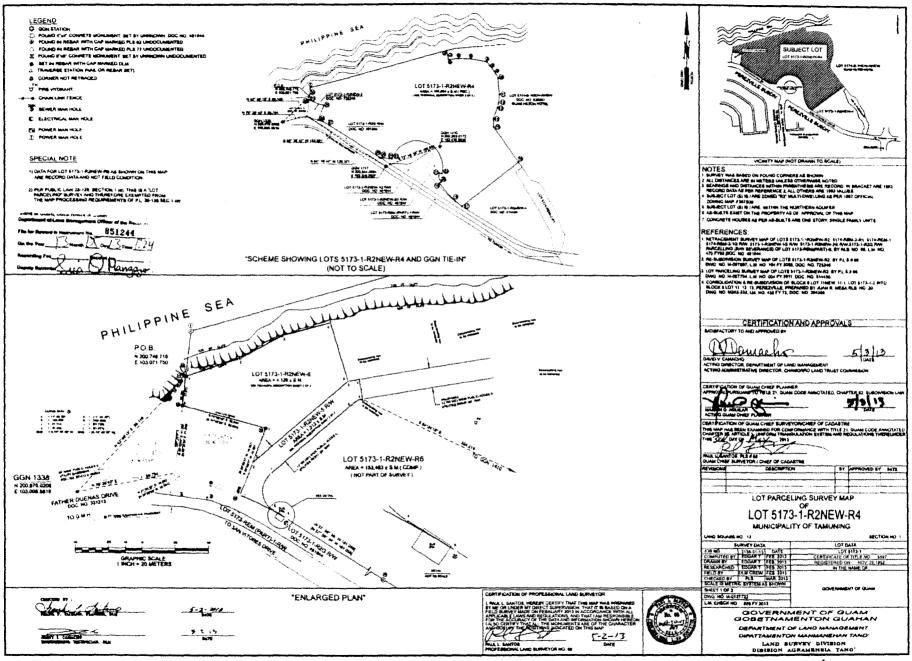

Section 2. Reservation of Land for a *Chamorro* National Shrine. Notwithstanding any other provision of law, rule, or regulation, up to five (5) acres, but not less than two (2) acres, including any geodetic triangulation survey

- 1 monuments and an appropriate buffer zone, of Lot No. 5173-1-R2-NEW-R6 in the
- 2 municipality of Tamuning, as shown on Map No. 076FY2013 and attached as
- 3 Exhibit B, shall be reserved for use as a Chamorro Shrine, to be called "Nåftan
- 4 Mañaina-ta," and for the reinterment of all ancestral remains disinterred prior to
- 5 September 25, 1989. The *Nåftan Mañaina-ta* Shrine *shall* be contiguous to Lot No.
- 6 5173-1-R2NEW-4 in the municipality of Tamuning (the Sågan Kotturan Chamoru
- 7 lot). A digital aerial view of the area is also attached as Exhibit C. The *Chamorro*
- 8 Land Trust Commission is further prohibited from commercially leasing this
- 9 portion. Access and utility easements to the reserved portion *shall* be provided.
- 10 Section 3. Development and Funding of a *Chamorro* National Shrine.
- Within one hundred eighty (180) days of the enactment of this Act, the Department
- of Parks and Recreation, through the State Historic Preservation Office, shall
- develop and submit plans for *Nåftan Mañaina-ta* to *I Liheslatura* (the Legislature)
- 14 for information and concurrence by Legislative Resolution.
- 15 Section 4. Survey and Severance of Property. The Department of Land
- 16 Management shall survey, sever, and map the subject property in Section 2 of this
- 17 Act.
- 18 Section 5. Severability. If any provision of this law or its application to
- any person or circumstance is found to be invalid or contrary to law, such invalidity
- 20 shall not affect other provisions or applications of this law that can be given effect
- 21 without the invalid provisions or applications and to this end the provisions of this
- 22 law are severable.

## Exhibit B of Bill No. 374-33 (COR)

# Exhibit B of Bill No. 374-33 (COR)

| ~~"     | 5173-1-R2NE                          | **-, 1-7                |
|---------|--------------------------------------|-------------------------|
| COLPINE | ENLARING                             | DAST (M)                |
| 0.0     | ( N F4" (NF 14" R)                   | (429.778)               |
| 20.00   | ( \$ 12° 46 21° E)                   | ( 15 548)               |
| 3 6     | ( \$ 00° 37 (8° E)                   | (12,509)                |
| @ &     | ( N 43" 5" SE" E)                    | [ 31,321]               |
| 3.8     | (\$ 44° 23° (8° E)                   | e Mt. best I            |
| 8.0     | ( 5 79' est 22" E)                   | richmonds Transport     |
|         | (8 -47 24 (5 E)<br>(8 -47 24 (5 E)   | ( 15.250)<br>( 22.577 ) |
| 8 8     |                                      | 22.042)                 |
| 0.0     | s our sercer el<br>is our appar en   | 1 80 121                |
| 11:12   | IS OF OF OF W                        | 25.542                  |
| 8.8     | (SIP DE DE W)                        | 36,787                  |
| 13 65   | (8:64, 55, 34, 6.)                   | 30,307                  |
| 13.10   | (9 39" 45" 39" E ]                   | 131,191                 |
| 8.8     | (5.52" 25 31" W )                    | (219,425)               |
| 0-0     | 4 - 15" (0" 53" )                    |                         |
|         | (R + 270.358 )                       |                         |
|         | (C = 71.567 )                        |                         |
|         | (CH6 + N 46" (9" 40" W)              |                         |
| 9.0     | (N:38" 44" 43" W)                    | ( M.475)                |
| ⊕-⊗     | (M\$1"15"17"6}                       | ( 8,366)                |
| (A-6)   | (A+ 56" N6" 46" )<br>(R = 29 366 )   |                         |
|         | (R = 29.566 )                        |                         |
|         | (C + 24 (S)                          |                         |
|         | (Cheer + H-107 Nor 251 We)           |                         |
| 0.0     | INTY 47 SET E ?                      | ( 8.336)                |
| 00      | 16. + 184" DV 20" 1                  |                         |
|         | (#c= 79.24% )<br>(6 = 256.753        |                         |
|         | (C+ 156,392                          |                         |
|         | CHG + N 13" 52' 34" W                |                         |
| 00      | (8 = 12 +4 14")                      |                         |
|         | (R = 40,558 )                        |                         |
|         | (L #2071 )                           | )                       |
| ł.      | (CHAS + N. 59° 30° 22° W)            |                         |
| 65.6    |                                      |                         |
| 200     |                                      | ( 25.747)               |
| 9.0     | (0.4 00° \$1° 40° )<br>(8.4 40,038 ) |                         |
|         | (L = 4 14# )                         |                         |
|         | 1 C - + 145                          |                         |
| <u></u> | (CHE - N BOT DE SOT W)               |                         |
| 29.27   | (N 37" 50" 34" W)                    | ( 181.081)              |
| 20.00   | 1.6 = 111 per per 1                  |                         |
| 1 - 0   | (R = 158.209 )                       |                         |
| Į.      | (C = 30,004 )                        | Į.                      |
| Í       | (C+ 30:086 )                         |                         |
| 53.53   | (# 20° 59' 57" E 1                   | ( 43.827                |
| (9.0)   | (34 74° 42° 22° 96)                  | -                       |
| 8.0     | [H OF 27 ST 6]                       | ( 52.064                |
| 00-00   | [H OR 53 01. M]                      | 12,436                  |
| 0.0     | -                                    | *********               |
| 00      | (AREA + 158,804 + RC M               | 123.229                 |
| ę.      | ( AMERIA + TOBURNE & BULLE)          | ,                       |

| LOT    | 5173-1-R2NE                                                                         | W-5 R/W   |
|--------|-------------------------------------------------------------------------------------|-----------|
| COURSE | BEARING                                                                             | DIST (IN) |
| 1 - 2  | N 20" SW 27" E                                                                      | 21.177    |
| 2 - 3  | HAF OF AT E                                                                         | F6.535    |
| 3 4    | N NOT SO DONE                                                                       | 5.9/26    |
| 4 - 5  | 2 000, 00, 20, E                                                                    | 13.192    |
| 5 - 6  | Cres = \$10 62" 42"<br>Cres = \$246<br>Cres = \$564" 39F (161" W                    |           |
| 0 7    | S 48° OF 45° W                                                                      | 65.763    |
| 7.     | Q = 106" 36" 36"<br>A = 13.777<br>L = 25.724<br>C = 22.147<br>Q:48 + 3.84" 21 36" E |           |
| 8 - 9  | \$ \$7" \$0" 55" 5                                                                  | 9.909     |
|        | Chell - M 23, 21, 44, M.<br>Chell 20, 3449<br>Fin 188 588<br>We 18, 08, 36,         |           |
|        | AREA = 1,212 ± 5/2.44                                                               |           |

| COUPLE   | BEARING          | DIST (m) |
|----------|------------------|----------|
| O8+1 - 2 | 94 71" 28" 15" E | 34.844   |
| 2 - 3    | N \$1" 05' 05" E | 28,631   |
| 3 - 4    | N P4" 40" 18" E  | 30,509   |
| 4 . 5    | \$ 16" 16" 24" E | 37 176   |
| 3 - €    | 8 44" 07" 43" W  | 76.536   |
| 8 - 7    | HOUT BY ZT E     | 22.750   |
| 7 - 2    | N FAT ARE TOT VY | 32 044   |
| 8 POB    | N DE" 23" D7" €  | 17.973   |