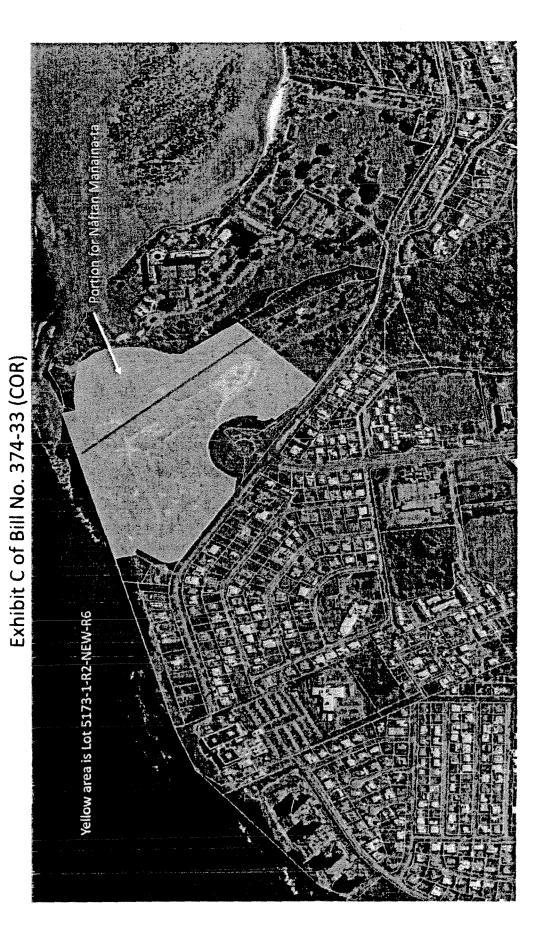

- 1 monuments and an appropriate buffer zone, of Lot No. 5173-1-R2-NEW-R6 in the
- 2 municipality of Tamuning, as shown on Map No. 076FY2013 and attached as
- 3 Exhibit B, shall be reserved for use as a Chamorro Shrine, to be called "Nåftan
- 4 Mañaina-ta," and for the reinterment of all ancestral remains disinterred prior to
- 5 September 25, 1989. The *Nåftan Mañaina-ta* Shrine *shall* be contiguous to Lot No.
- 6 5173-1-R2NEW-4 in the municipality of Tamuning (the Sågan Kotturan Chamoru
- 7 lot). A digital aerial view of the area is also attached as Exhibit C. The *Chamorro*
- 8 Land Trust Commission is further prohibited from commercially leasing this
- 9 portion. Access and utility easements to the reserved portion *shall* be provided.
- 10 Section 3. Development and Funding of a *Chamorro* National Shrine.
- Within one hundred eighty (180) days of the enactment of this Act, the Department
- of Parks and Recreation, through the State Historic Preservation Office, shall
- develop and submit plans for *Nåftan Mañaina-ta* to *I Liheslatura* (the Legislature)
- 14 for information and concurrence by Legislative Resolution.
- 15 Section 4. Survey and Severance of Property. The Department of Land
- 16 Management shall survey, sever, and map the subject property in Section 2 of this
- 17 Act.
- 18 Section 5. Severability. If any provision of this law or its application to
- any person or circumstance is found to be invalid or contrary to law, such invalidity
- 20 shall not affect other provisions or applications of this law that can be given effect
- 21 without the invalid provisions or applications and to this end the provisions of this
- 22 law are severable.